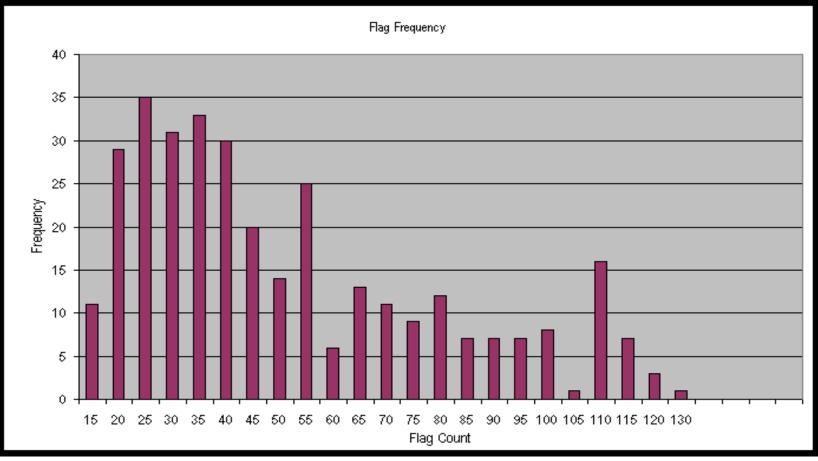

### Provider Score Card: Peer Analysis

• Groups providers by specialty and size.

HEALTH

- Within those groups compares each provider overall and to the peer group.
- Comparisons made across seven dimensions
- "Flags" assigned to outliers.
- Number of "Flags" raises "flags" for non-competitive behavior.

| I | Dimensions    | Possible Flags |  |  |  |  |  |
|---|---------------|----------------|--|--|--|--|--|
| • | Billing       | 26             |  |  |  |  |  |
| ٠ | Coding        | 21             |  |  |  |  |  |
| • | Coding Histor | ry 13          |  |  |  |  |  |
| • | Encounters    | 21             |  |  |  |  |  |
| • | Patients      | 47             |  |  |  |  |  |
| • | Productivity  | 16             |  |  |  |  |  |
| • | Summary       | 14             |  |  |  |  |  |
|   |               |                |  |  |  |  |  |

#### **TOTAL POSSIBLE FLAGS 158**