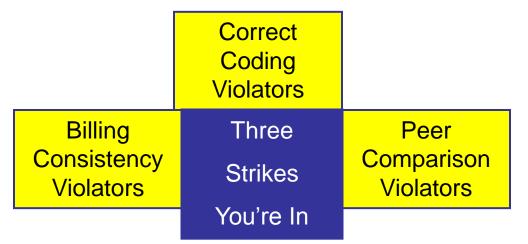

#### Provider Score Card: Triangulate to Communicate

Communicate with the "Three-Strike" providers for competitive corrections.

Use the sentinel effect to maximize competitive results.

Work with your payer

Lead by example

Encourage others

Provider Score Card